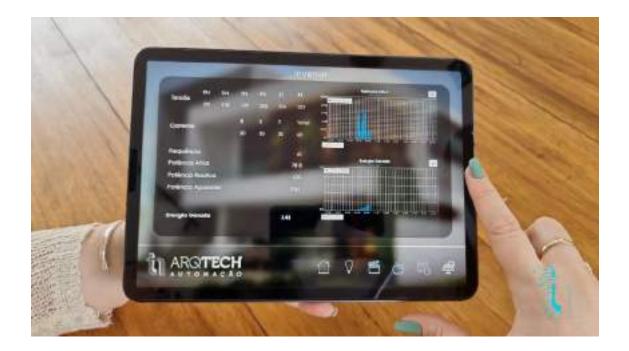

oke Sensor

Flood Sensor

Motion Sensor/twilight switch

Weather Station

Thermostat

Keypads

## **Universal Interfaces**

Magnetic sensor for door and window control and Magnetic sensor for closet doors and lockers

BRANDS ABB – Stotz-Kontatkt GmbH EAE Technology **Eelectron SpA** MDT TEchnologia GmbH Embedded Systems SIA Schneider Electric Industries S.A Steinel Vertrieb GmbG GVS – Guangzhou Video-Star Vivo Suisse Mean Well Entreprises Co Ltd Honeywell Modbus Ip Other proprietary technology To integrate all the settings in an exclusive and personalized interface, KNX solution was his choice by its flexibility and for his safety and comfort Integrated with Embedded, EAE exclusive keypads, weather station, CO<sup>2</sup> sensor. With more quality of life for the ones he loves.



















Youtube channel

https://www.youtube.com/watch?v=WqvsXiOdH0k