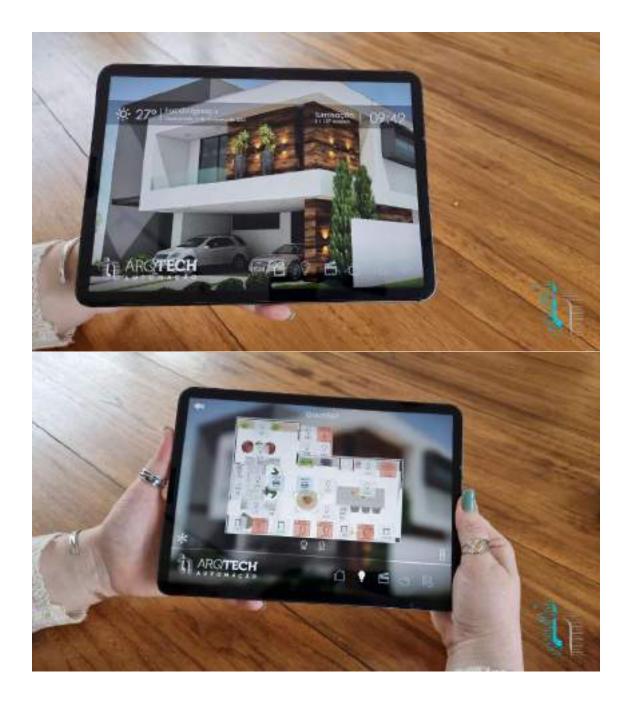

### INTERFACE

He had several system integration requests, but didn't want to use many apps in his house, then we presented him our interface with all the features personalized, including the 2D-floor plan adapted for each room and it was designed in a unique way, consequently improving the user's experience in each room, in which there are different and exclusive icons for each control type with Logic Machine by Embedded.

With this personalization, it may be noticed that we develop the projects in a exclusive way for each user.

# Smartphones Interface

Irrigation System