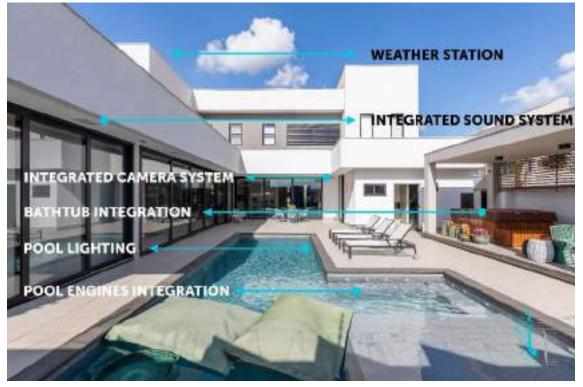

rs freedom to choose and flexibility, KNX was paramount to the client's standard requirement and our personalized and integrated interface allowed us to join special settings for some gadgets such as:

Towel Warmer to dry shower towels

Electric Car Charger

Outdoor Hot Tub

**Mirror Demister** 

Floor Heating Thermostat

**RGB** Pool Lights

Sound System

Air Conditioning

TVs

Voice Assistants

Ipad

Smartphones

Irrigation System

Cameras

# **IMAGES/ INTEGRATIONS**

Towel Warmer to dry shower towels



# Electric Car Charger



Outdoor Hot Tub



# Mirror Demister



# Floor Heating Thermostat



RGB Pool Lights / Sound System/ Cameras



## Air Conditioning





# Voice Assistants



TVs

Ipad



# Smartphones Interface





Irrigation System



## Photovoltaics Inversor Dashboard





## **External Sensor**



## **DEVICES/GADGETS**

The system's interoperability was essential for this project since we work with several brands and manufacturers from different countries including from other continents, that gives us freedom as integrators and this same freedom benefits our clients.

On/Off Switch Plunger

Dimmable Switch

Gas Sensor

**Presence Detector** 

**Brightness Sensor** 

Smoke Sensor

Flood Sensor

Motion Sensor/twilight switch

Weather Station

Thermostat

Keypads

## **Universal Interfaces**

Magnetic sensor for door and window control and Magnetic sensor for closet doors and lockers

BRANDS ABB – Stotz-Kontatkt GmbH EAE Technology **Eelectron SpA** MDT TEchnologia GmbH Embedded Systems SIA Schneider Electric Industries S.A Steinel Vertrieb GmbG GVS – Guang