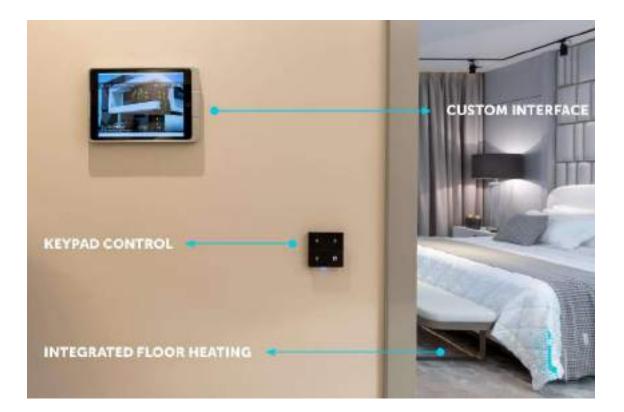

### INTERFACE

He had several system integration requests, but didn't want to use many apps in his house, then we presented him our interface with all the features personalized, including the 2D-floor plan adapted for each room and it was designed in a unique way, consequently improving the user's experience in each room, in which there are different and exclusive icons for each control type with Logic Machine by Embedded.

### **INTEGRATIONS**

For being an atemporal protocol that offers freedom to choose and flexibility, KNX was paramount to the client's standard requirement and our personalized and integrated interface allowed us to join special settings for some gadgets such as:

Weather Station

Thermostat

Keypads

## **Universal Interfaces**

Magnetic sensor for door and window control and Magnetic sensor for closet doors and lockers

BRANDS ABB – Stotz-Kontatkt GmbH EAE Technology **Eelectron SpA** MDT TEchnologia GmbH Embedded Systems SIA Schneider Electric Industries S.A Steinel Vertrieb GmbG GVS – Guangzhou Video-Star Vivo Suisse Mean Well Entreprises Co Ltd Honeywell Modbus Ip Other proprietary technology To integrate all the settings in an exclusive and personalized interface, KNX solution was his choice by its flexibility and for his safety and comfort Integrated with Embedded, EAE exclusive keypads, weather station, CO<sup>2</sup> sensor. With more quality of life for the ones he loves.