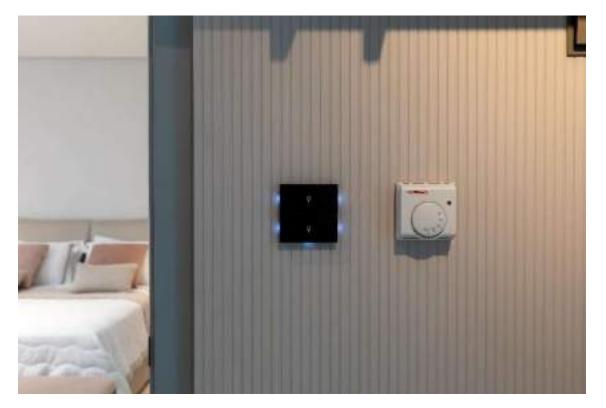

# Floor Heating Thermostat

RGB Pool Lights / Sound System/ Cameras

Weather Station

Thermostat

Keypads