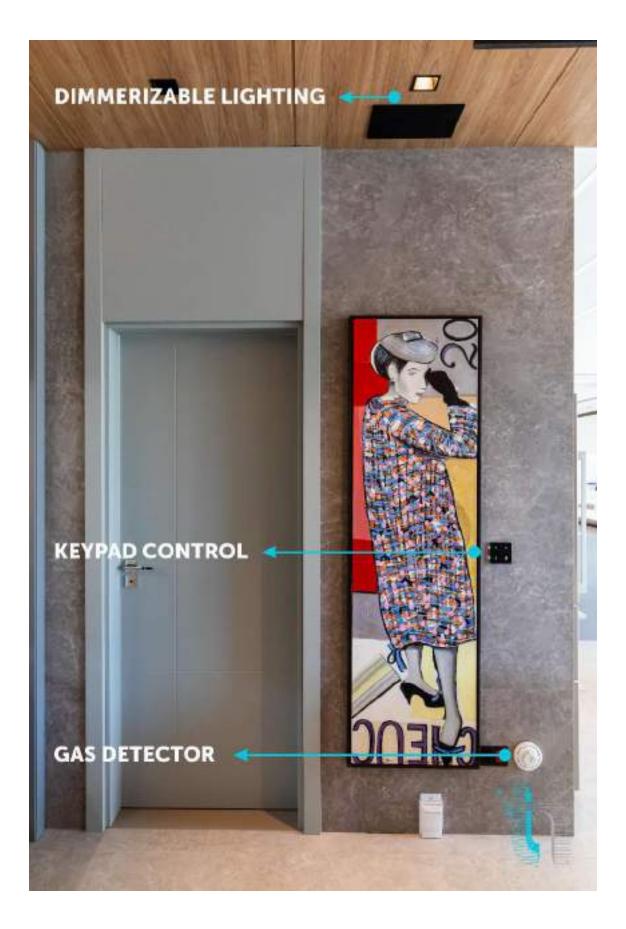

On/Off Switch Plunger

Dimmable Switch

Gas Sensor

**Presence Detector** 

**Brightness Sensor** 

Smoke Sensor

Flood Sensor

Motion Sensor/twilight switch

Weather Station

Thermostat

Keypads

## **Universal Interfaces**

Magnetic sensor for door and window control and Magnetic sensor for closet doors and lockers

BRANDS ABB – Stotz-Kontatkt GmbH EAE Technology **Eelectron SpA** MDT TEchnologia GmbH Embedded Systems SIA Schneider Electric Industries S.A Steinel Vertrieb GmbG GVS – Guangzhou Video-Star Vivo Suisse Mean Well Entreprises Co Ltd Honeywell Modbus Ip Other proprietary technology To integrate all the settings in an exclusive and personalized interface, KNX solution was his choice by its flexibility and for his safety and comfort Integrated with Embedded, EAE exclusive keypads, weather station, CO<sup>2</sup> sensor. With more quality of life for the ones he loves.