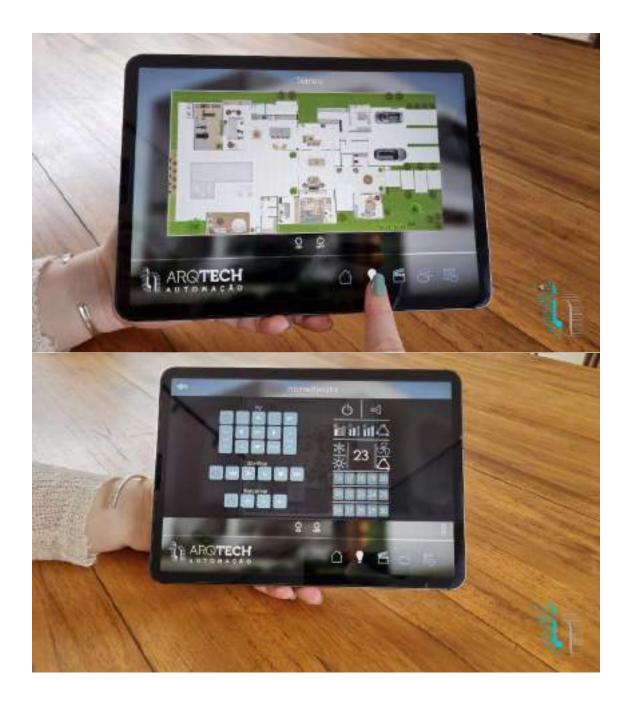

### INTERFACE

He had several system integration requests, but didn't want to use many apps in his house, then we presented him our interface with all the features personalized, including the 2D-floor plan adapted for each room and it was designed in a unique way, consequently improving the user's experience in each room, in which there are different and exclusive icons for each control type with Logic Machine by Embedded.

With this personalization, it may be noticed that we develop the projects in a exclusive way for each user.