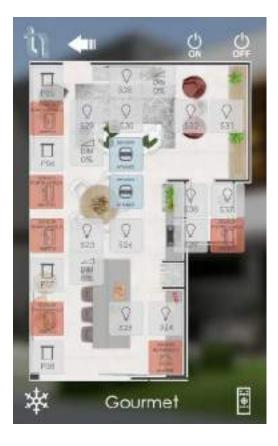

### INTERFACE

He had several system integration requests, but didn't want to use many apps in his house, then we presented him our interface with all the features personalized, including the 2D-floor plan adapted for each room and it was designed in a unique way, consequently improving the user's experience in each room, in which there are different and exclusive icons for each control type with Logic Machine by Embedded.

With this personalization, it may be noticed that we develop the projects in a exclusive way for each user.