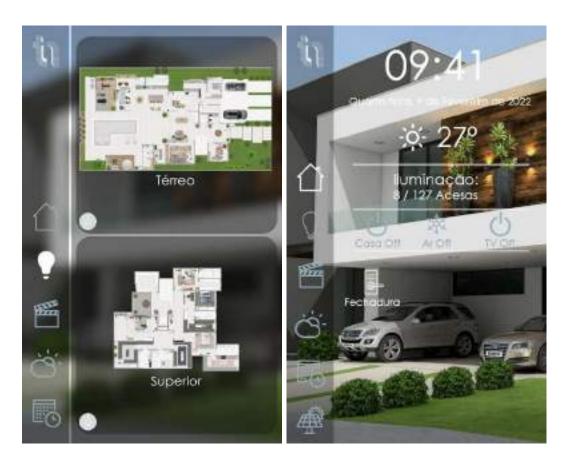

### INTERFACE

He had several system integration requests, but didn't want to use many apps in his house, then we presented him our interface with all the features personalized, including the 2D-floor plan adapted for each room and it was designed in a unique way, consequently improving the user's experience in each room, in which there are different and exclusive icons for each control type with Logic Machine by Embedded.

With this personalization, it may be noticed that we develop the projects in a exclusive way for each user.