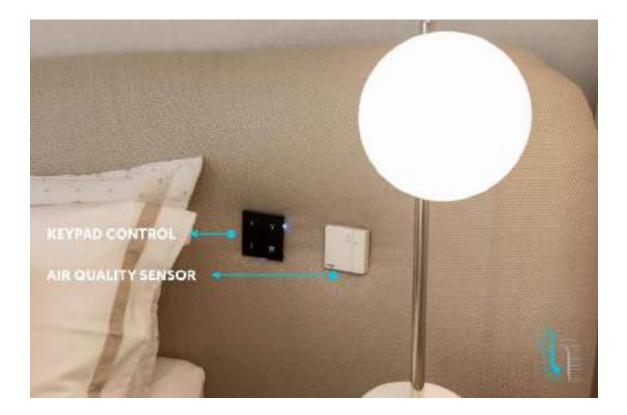

On/Off Switch Plunger

Dimmable Switch

Gas Sensor

**Presence Detector** 

**Brightness Sensor** 

Smoke Sensor

Flood Sensor

Motion Sensor/twilight switch

Weather Station

Thermostat

Keypads

## **Universal Interfaces**

Magnetic sensor for door and window control and Magnetic sensor for closet doors and lockers

BRANDS ABB – Stotz-Kontatkt GmbH EAE Technology **Eelectron SpA** MDT TEchnologia GmbH Embedded Systems SIA Schneider Electric Industries S.A Steinel Vertrieb GmbG GVS – Guangzhou Video-Star Vivo Suisse Mean Well Entreprises Co Ltd Honeywell Modbus Ip Other proprietary technology To integrate all the settings in an exclusive and personalized interface, KNX solution was his choice by its flexibility and for his safety and comfort Integrated with Embedded, EAE exclusive keypads, weather station, CO<sup>2</sup> sensor. With more quality of life for the ones he loves.