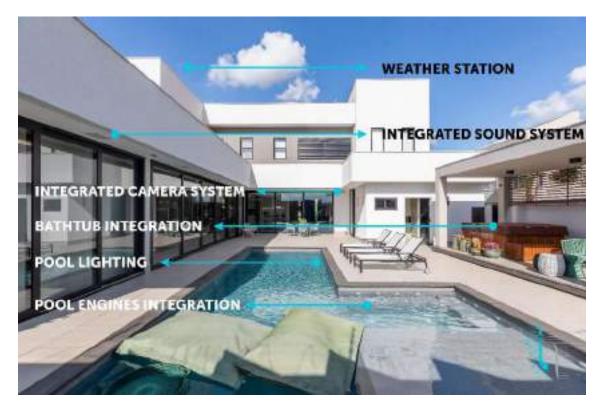

Towel Warmer to dry shower towels

Electric Car Charger

Outdoor Hot Tub

**Mirror Demister** 

Floor Heating Thermostat

**RGB** Pool Lights

Sound System

Air Conditioning

# Electric Car Charger

Outdoor Hot Tub

# Floor Heating Thermostat

RGB Pool Lights / Sound System/ Cameras