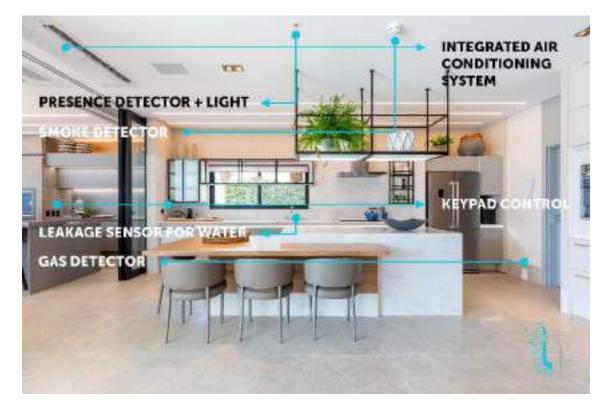

## Air Conditioning

On/Off Switch Plunger

Dimmable Switch

Gas Sensor

**Presence Detector** 

**Brightness Sensor** 

Smoke Sensor

Flood Sensor

Motion Sensor/twilight switch

Weather Station

Thermostat

Keypads