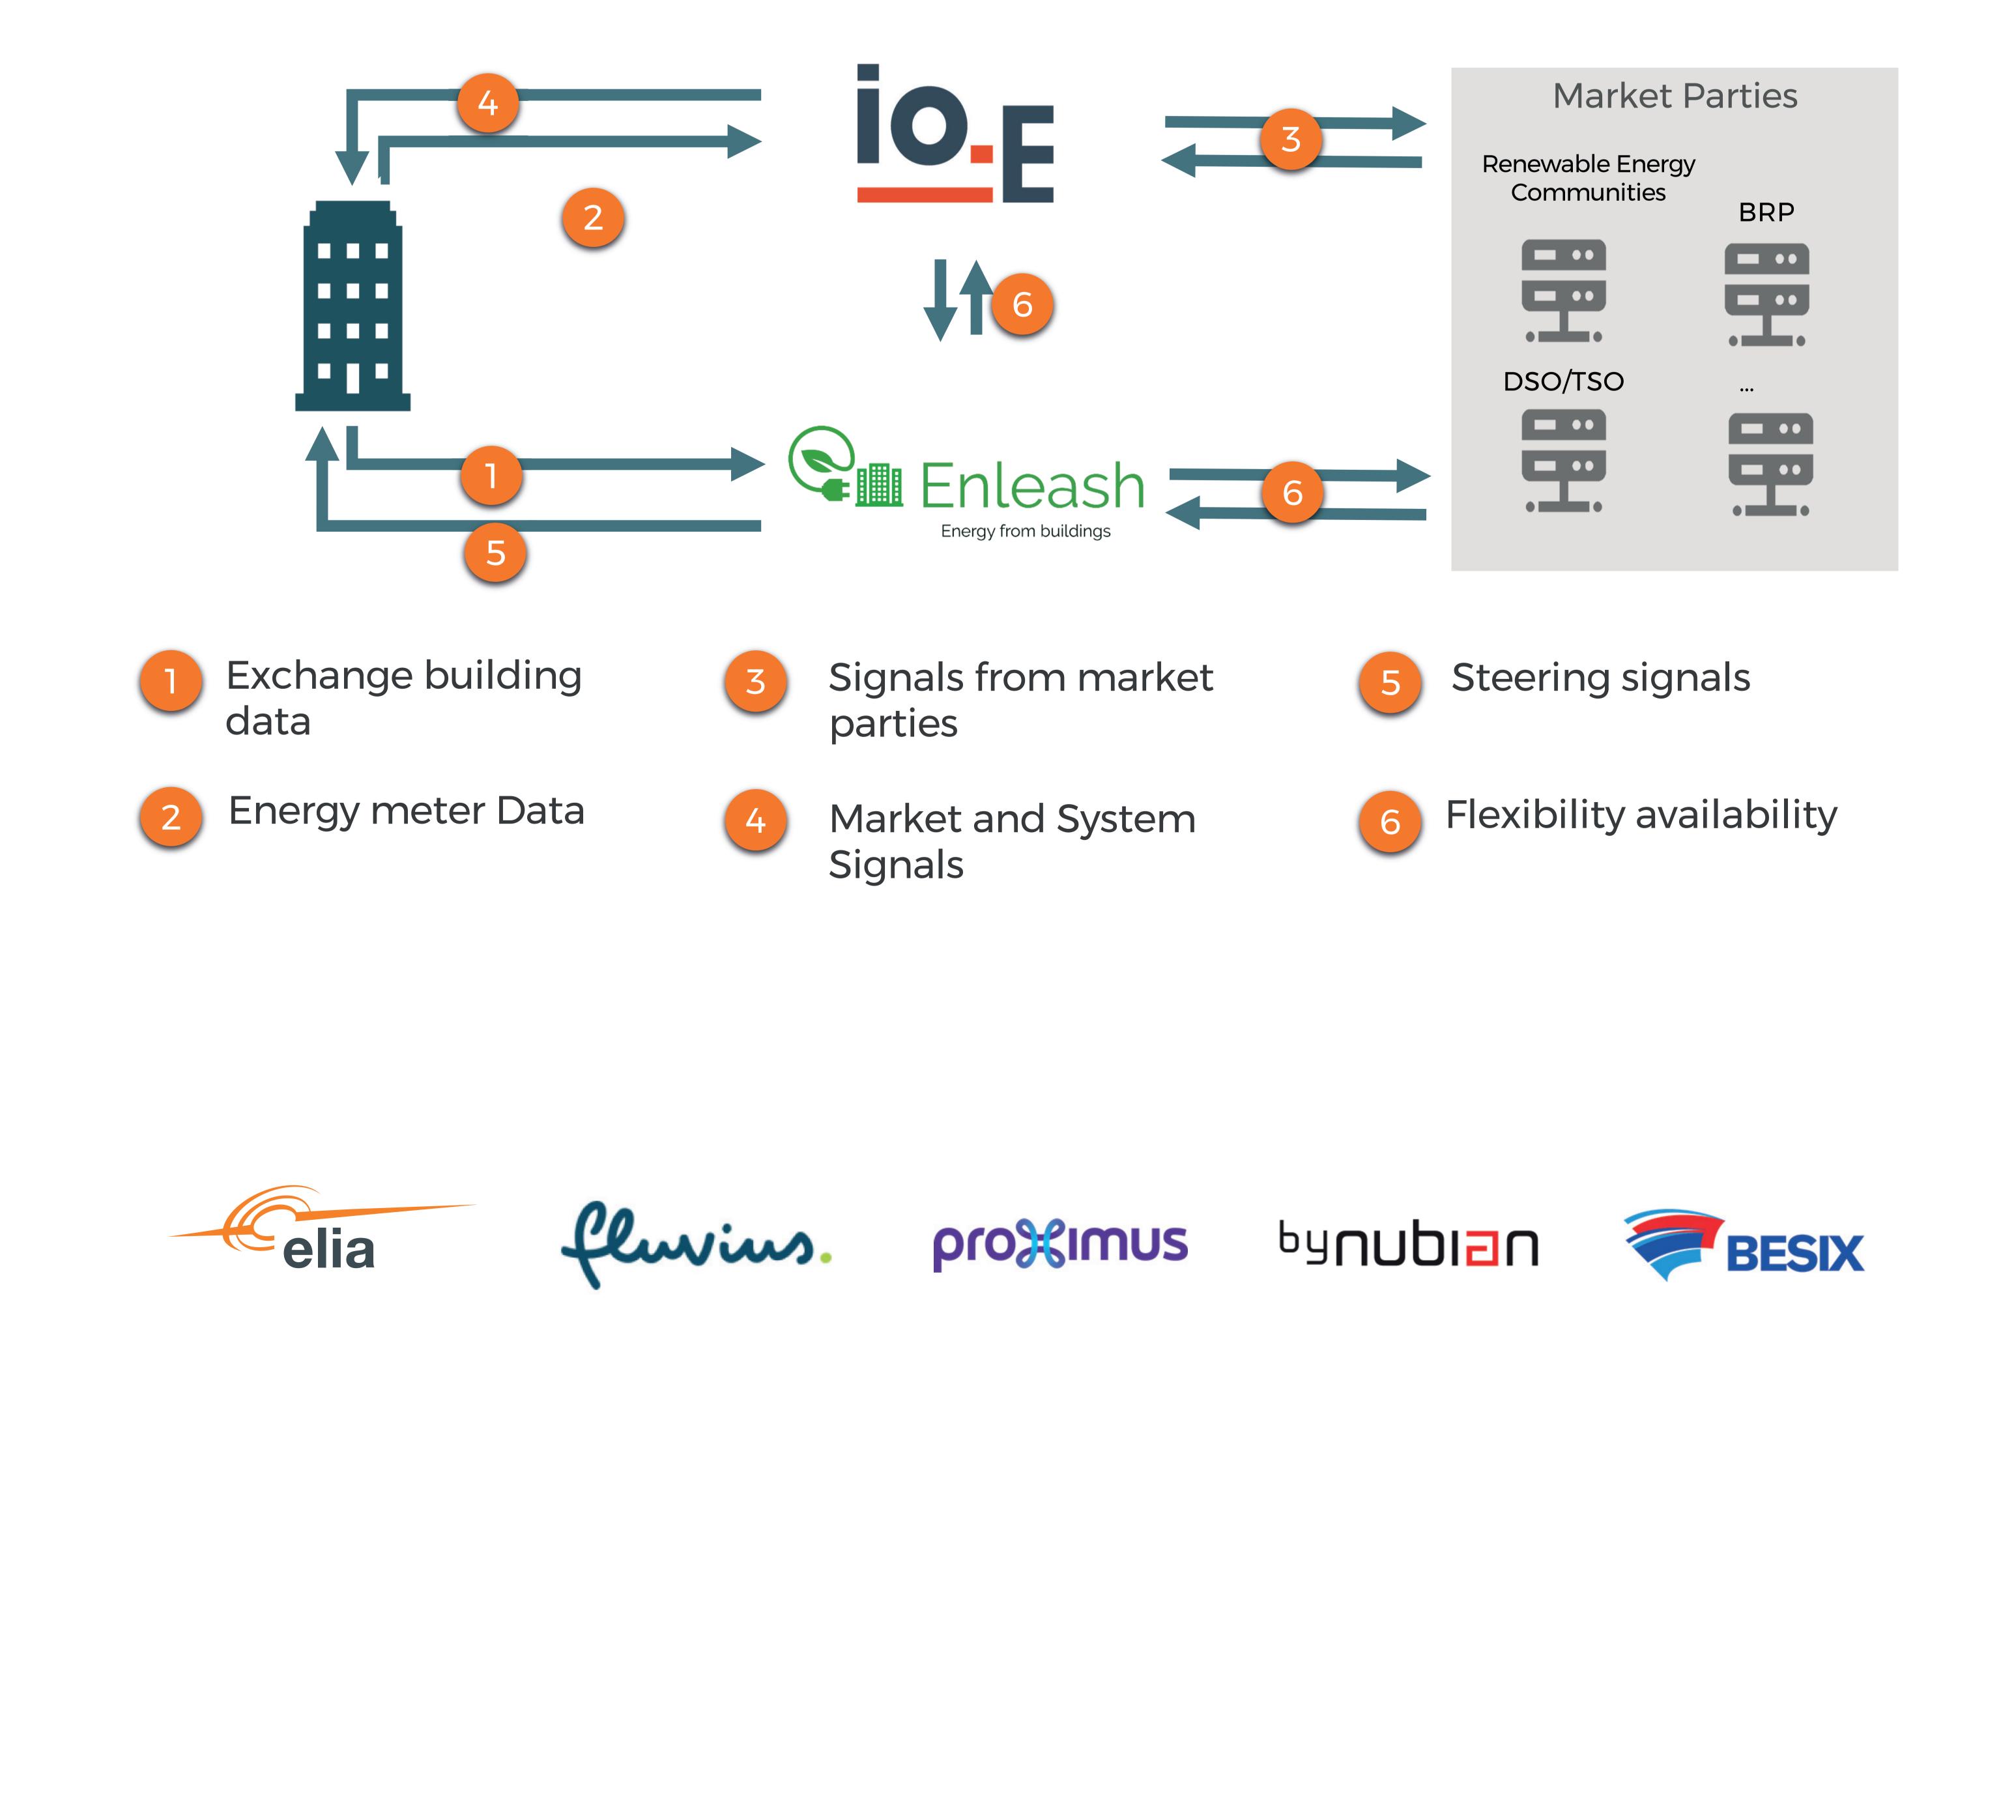

and valorising the energy potential in large commercial real estate

BESIX, Proximus, byNubian, Elia and Fluvius have bundled forces and their complementary expertise to create Enleash.

Enleash is the digital twin of a smart building that forms the link between market and system needs for flexibility, and optimised comfort levels inside the building. The aim is to place energy-related

information of the building at the disposal of the market and system in an agnostic-usage approach.

## Enleash operates at three levels:

- it optimises local energy consumption of the building
- it exposes energy and flexibility data of large buildings to market parties via the IO.E platform
- it allows for load balancing and peak shaving in the consumption pattern