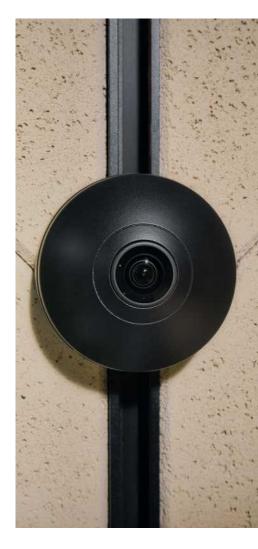

#### SAFE VEHICLE STORAGE

Of course, you can assume that your treasures are in absolute safety. We only use the latest high-security technology. Smart features such as fingerprint access control, camera monitoring with app function, acoustic and visual alarm system via ultrasonic motion detectors in the interior, safety glass, a secured hydraulic ramp, etc. ensure that everything stays as it should.

- 12 Electric interior shading as privacy and sun protection
- 13 KNX control to operate all functions such as heating/air conditioning, ramp, lighting, etc.
- 14 "Green" aluminum with 65% recycled content, made from green electricity and therefore 50% lower CO2 footprint (Ultra low carbon aluminum)
- 15 Facade cladding made of enamelled safety glass
- 16 Insulated technical room accessible from the outside, with storage space for various utensils (approx. 1 m3 storage space)
- **17** Smartphone app to control all functions
- 18 Monitoring using a camera (mobile access via smartphone)
- 19 Acoustic and visual alarm system via motion detectors using ultrasound in the interior
- 20 Wall cabinet invisibly integrated behind wall paneling