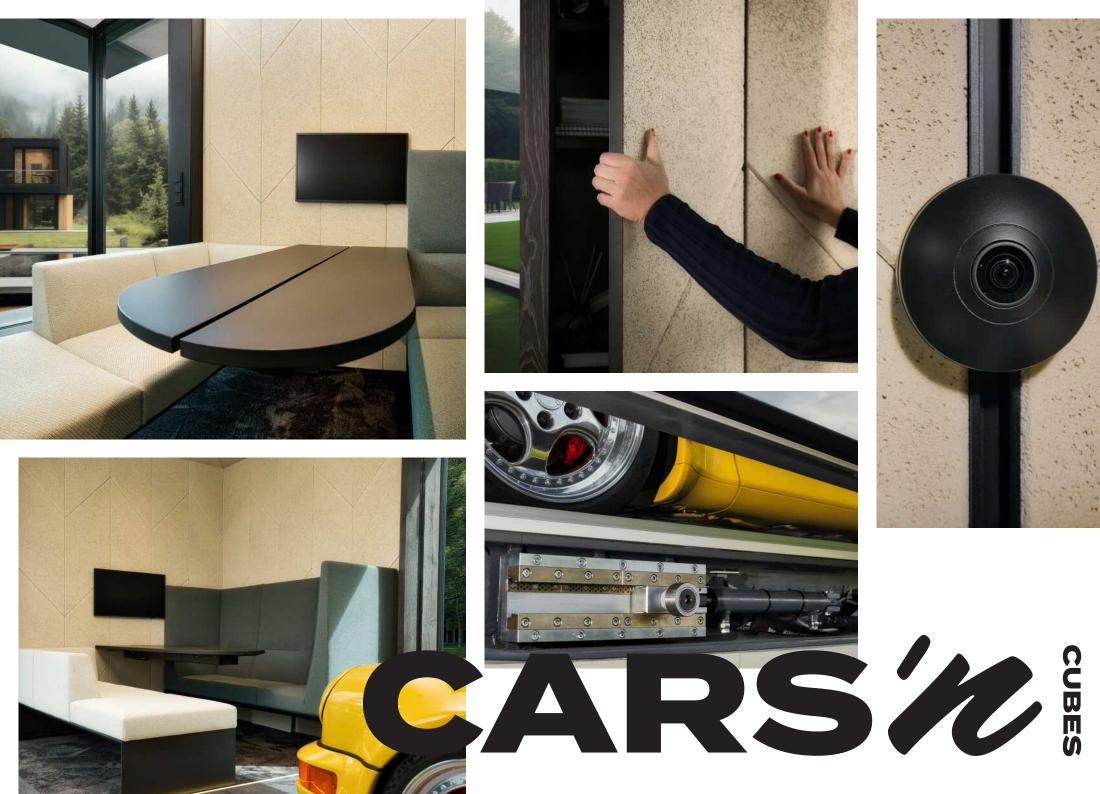

#### SAFE VEHICLE STORAGE

Of course, you can assume that your treasures are in absolute safety. We only use the latest high-security technology. Smart features such as fingerprint access control, camera monitoring with app function, acoustic and visual alarm system via ultrasonic motion detectors in the interior, safety glass, a secured hydraulic ramp, etc. ensure that everything stays as it should.

- 12 Electric interior shading as privacy and sun protection
- 13 KNX control to operate all functions such as heating/air conditioning, ramp, lighting, etc.
- 14 "Green" aluminum with 65% recycled content, made from green electricity and therefore 50% lower CO2 footprint (Ultra low carbon aluminum)
- 15 Facade cladding made of enamelled safety glass
- 16 Insulated technical room accessible from the outside, with storage space for various utensils (approx. 1 m3 storage space)
- **17** Smartphone app to control all functions
- 18 Monitoring using a camera (mobile access via smartphone)
- 19 Acoustic and visual alarm system via motion detectors using ultrasound in the interior
- 20 Wall cabinet invisibly integrated behind wall paneling