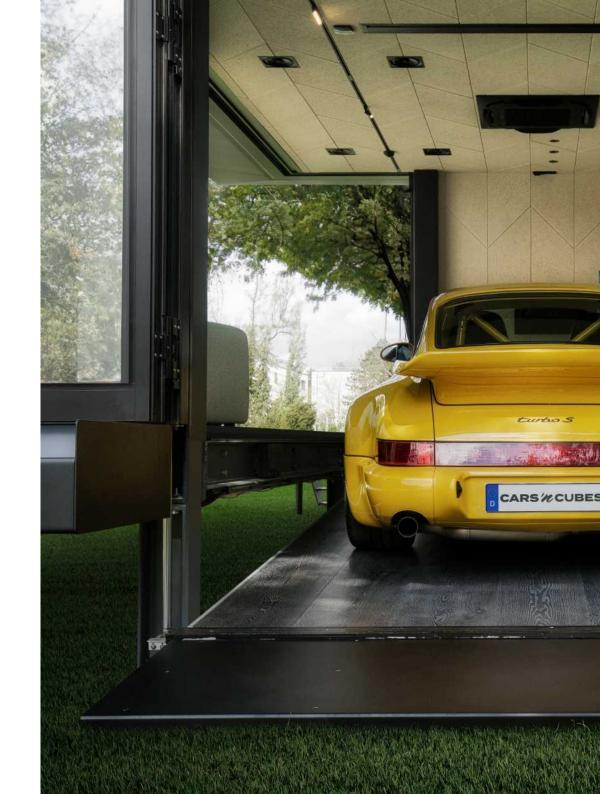

#### SAFE VEHICLE STORAGE

Of course, you can assume that your treasures are in absolute safety. We only use the latest high-security technology. Smart features such as fingerprint access control, camera monitoring with app function, acoustic and visual alarm system via ultrasonic motion detectors in the interior, safety glass, a secured hydraulic ramp, etc. ensure that everything stays as it should.

# NOW WATCH THE STANDARD

THE CARS'NCUBES CAN BE IM-PLEMENTED WITH THE STANDARD EQUIPMENT OR OPTIONALLY TAILORED TO YOUR INDIVIDUAL NEEDS WITH ADDITIONAL ADD-ONS.

- **01** Electronic panoramic design sliding system in the front
- **02** Car-accessible oak floorboards
- **03** Hydraulic ramp with hydraulic locking for lifting/retracting cars. It is operated via a wireless remote control
- **04** Hydraulic system with organic oil filling, oil filter with digital wear indicator and heated oil tank
- **05** 37" screen as a rear view camera / underfloor camera under the ramp to secure secondary closing edges, etc
- **06** LED strip installed in the outer parapet
- **07** LED interior lighting
- **08** Additional power rail in the side wall and ceiling to be able to attach individual lighting
- **09** Access control using fingerprint
- 10 Triple thermal insulation and solar control glazing with Ug 0.6W/sqmK
- 11 Heating and air conditioning using a heat pump