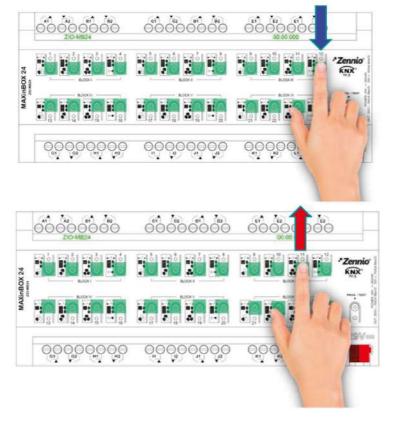

#### التحكم اليدوي للستائر :

للبدء بعملية التحكم اليدوي كل ماعليك فعله هو تحديد المخرج الخاص بالستارة المراد تحريكها من خلال الجدول المرفق ثم الضغط مطولاً على زرضً لفتح الستارة أو الضغط مطولاً على زر في لغلق الستارة أو حتى تصل الستارة للمكان المطلوب.