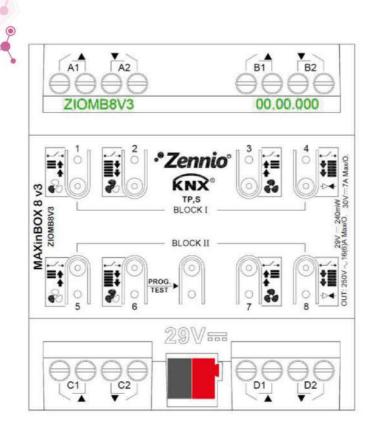

#### الجهاز رقم 1.1.8:

- سبوت المغسلة
  مخفي المجلس
  أبليك المجلس
  إضافي
  شفاط الحمام
  سبوت الحمام
  إضافي
  إضافي
  إضافي
  إضافى
- 9. ثريا المجلس 10.مخفي المجلس 11. إضافي 12.إضافي 13.فتح الستارة 14.إغلاق الستارة 15.فتح الستارة

#### مزود الطاقة :

هوا الجهاز الرئيسي الذي يمد النظام الذكي بالكامل بالطاقة، عند الحاجة يمكنك الضغط على الزر الموضح في الصورة لعمل إعادة تشغيل لنظام السمارت بشكل كامل (Reset) .

| .1  | أبليك مدخل الفيلا         | .13 | أبليك مغاسل مجلس العائلة |
|-----|---------------------------|-----|--------------------------|
| .2  | أبليك مدخل الفيلا الخارجي | .14 | شفاط حمام مجلس العائلة   |
| .3  | إنارة الشجيرات ا          | .15 | سبوت السفرة              |
| .4  | إنارة الشجيرات ٢          | .16 | مخفي السفرة              |
| .5  | سبوت الحوش ا              | .17 | ثريا السفرة              |
| .6  | مخفي الحوش                | .18 | أبليك السفرة             |
| .7  | سبوت الحوش T              | .19 | مخفي المعيشة             |
| .8  | مخفي مجلس العائلة         | .20 | سبوت المعيشة             |
| .9  | ثريا مجلس العائلة         | .21 | شفاط حمام المعيشة        |
| .10 | إضافي                     | .22 | دورة مياه المعيشة        |
| .11 | أىلىك محلس العائلة        | .23 | ثربا المعبشة             |

12. دورة المياه لمجلس العائلة 24. مراية مغسلة المعيشة

| OX 24       |  | *Zennio<br>KNX |
|-------------|--|----------------|
| MAXinBOX 24 |  | PROG. (TEST    |
|             |  | 29V=           |