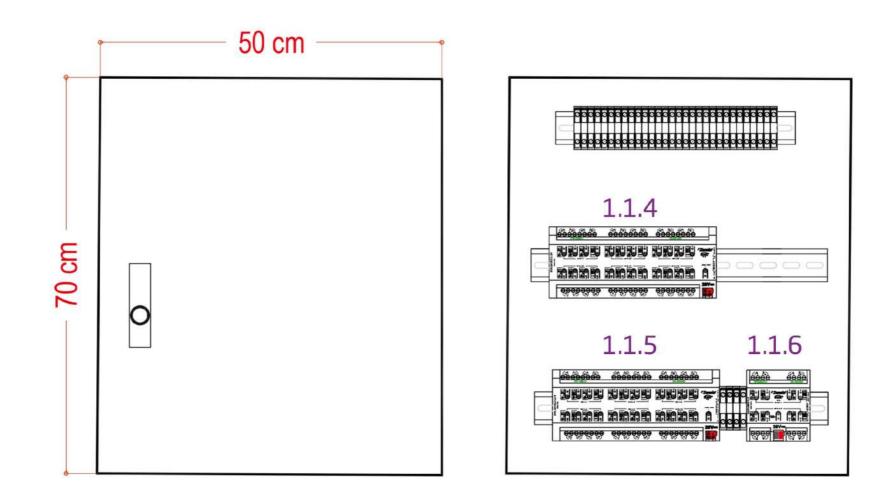

#### الجهاز رقم 1.1.4 :

- سبوت غرفة النوم الثالثة سبوت مدخل غرفة النوم الثالثة شفاط حمام غرفة النوم الثالثة مخفي غرفة النوم الثالثة أبليك غرفة النوم الثالثة سبوت غرفة النوم الثالثة سبوت الملابس غرفة النوم الثالثة 19. شفاط حمام غرفة النوم مع الماستر مراية مغسلة غرفة النوم الثالثة 9. سبوت غرفة النوم الثالثة 10. أبليك غرفة النوم الثالثة 11. ثريا غرفة النوم الثالثة 12. سبوت حمام غرفة النوم الثانية
- 13. سبوت T غرفة النوم الثانية
  - 14. مخفى جدارى غرفة النوم الثانية
    - 15. مخفى غرفة النوم الثانية
  - 16. شفاط حمام غرفة النوم الثانية 17. سبوت ملابس غرفة النوم الثانية
- 18. سبوت ملابس غرفة النوم الأولى
- - 20. سبوت حمام غرفة النوم الأولى
    - 21. مخفى غرفة النوم الأولى
    - 22. سبوت غرفة النوم الأولى
    - 23. مخفى غرفة النوم الأولى

    - 24. مخفى مدخل جناح الماستر

| OX 24       |  | *Zennio<br>King * |
|-------------|--|-------------------|
| MAXinBOX 24 |  | - 00 000 100      |
|             |  | 29V==             |

#### الجهاز رقم 1.1.5 :

- مخفي مدخل جناح الماستر
  - سبوت جناح الماستر
- سبوت الملابس جناح الماستر
  - 4. سبوت شاور جناح الماستر
    - مخفي جناح الماستر
- 6. مخفي ملابس جناح الماستر
- سبوت المدخل جناح الماستر
  - <sup>8.</sup> سبوت حمام جناح الماستر
    - أبليك جناح الماستر
      - 10. ثريا جناح الماستر
        - 11. إضافي
        - 12. سبوت الممر

- 13. مخفي الممر
  - 14. أبليك الممر
- 15. إنارة الدرج من الدور الأول إلى السطح
  - <sup>16.</sup> ثريا المدخل الرئيسي بالدور الأرضي
  - <sup>17.</sup> مخفي خزانة الملابس جناح الماستر
    - 18. إضافي
    - نر 19. إضافي
    - 20. إضافي
    - 21. فتح ستارة المعيشة
    - 22. إغلاق ستارة المعيشة
    - 23. فتح ستارة غرفة النوم الأولى
    - 24. إغلاق ستارة غرفة النوم الأولى

#### الجهاز رقم 1.1.6 :

أ. فتح ستارة غرفة النوم الثانية
 إغلاق ستارة غرفة النوم الثانية
 ة. فتح ستارة غرفة النوم الثالثة
 إغلاق ستارة غرفة النوم الثالثة
 أ. إغلاق ستارة غرفة النوم الماستر ا
 أ. إغلاق ستارة غرفة النوم الماستر ا
 م إغلاق ستارة غرفة النوم الماستر ا
 إغلاق ستارة غرفة النوم الماستر ا
 إغلاق ستارة غرفة النوم الماستر ا