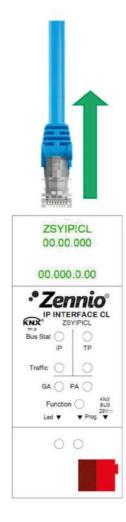

#### جهاز وصل النظام بالإنترنت :

هو الجهاز المسؤول عن ربط النظام الذكي بشبكة الأنترنت العالمية والذي يتيح لك التحكم في النظام من خارج المنزل , في حال رغبت بفصل النظام الذكي عن شبكة الانترنت كل ما عليك فعلة هو فصل كبل الشبكة المتصل بالجهاز.

ملاحظة : لاتقلق في حالة فصل النظام الذكي عن الانترنت فالنظام مهيئ للعمل بدون الحاجة لشبكة الانترنت ولكن لن يمكنك التحكم من خارج المنزل في هذه الحالة .

28