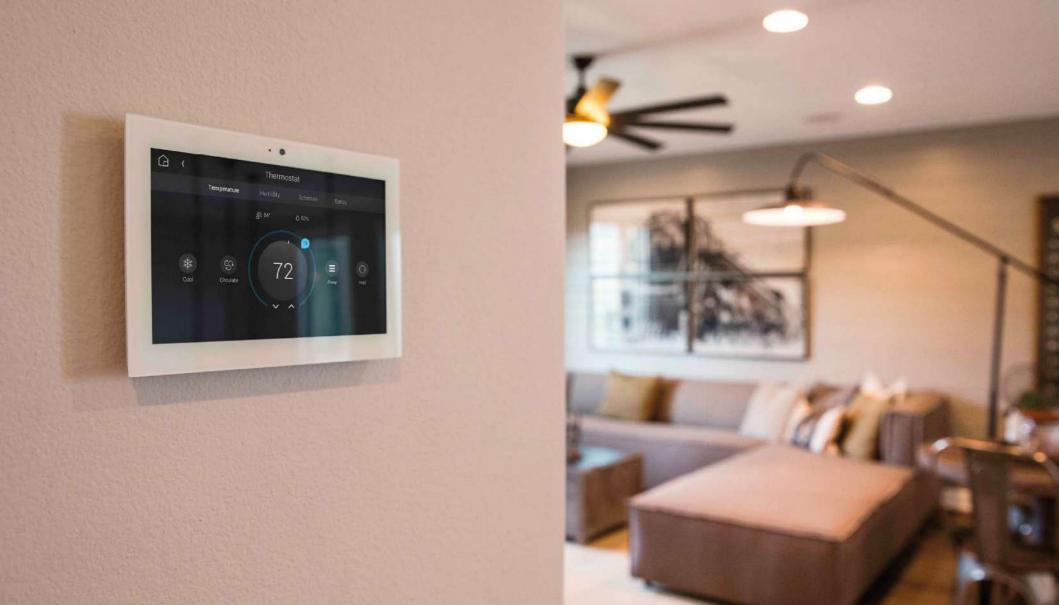

#### نظام الإنارة :

عند مواجهة اي مشكلة في نظام الإنارة يمكنك إتباع الخطوات التالية لتشفيل الانارة بشكل يدوي:

- 1- في حالة عدم استجابة الشاشة الذكية المثبتة على حائط الغرفة لأمر تشغيل و اغلاق الإنارة قم بمحاولة تشغيل الإنارة المطلوبة من خلال تطبيق السمارت على هاتفك المحمول او من خلال اقرب شاشة ذكية للشاشة المعطلة .
- 2- قم بالتأكد بأن جميع قواطع الكهرباء في طبلون الكهرباء للدور الذي فيه المشكلة انها على وضعية ON.
- 3-في حالة عدم إستجابة نظام الانارة لأمر التشغيل من الشاشة المجاورة او من الهاتف وعدم وجود قاطع مغلق في طبلون الكهرباء يمكنك التوجة لطبلون السمارت الخاص بالدور الذي فيه المشكلة للبدء بعملية التشغيل اليدوي "يرجى مراجعة الصفحة "13" .