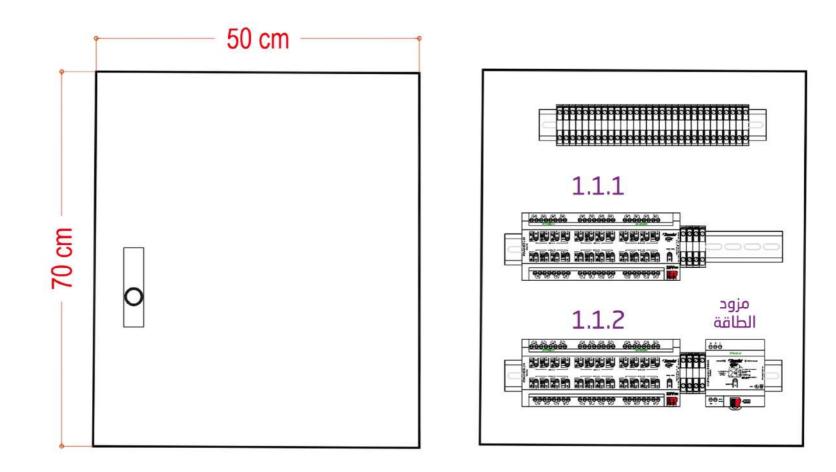

#### الجهاز رقم 1.1.8:

- سبوت المغسلة
  مخفي المجلس
  أبليك المجلس
  إضافي
  شفاط الحمام
  سبوت الحمام
  إضافي
  إضافي
  إضافي
  إضافى
- 9. ثريا المجلس 10.مخفي المجلس 11. إضافي 12.إضافي 13.فتح الستارة 14.إغلاق الستارة 15.فتح الستارة

#### مزود الطاقة :

هوا الجهاز الرئيسي الذي يمد النظام الذكي بالكامل بالطاقة، عند الحاجة يمكنك الضغط على الزر الموضح في الصورة لعمل إعادة تشغيل لنظام السمارت بشكل كامل (Reset) .

| .1  | أبليك مدخل الفيلا         | .13 | أبليك مغاسل مجلس العائلة |
|-----|---------------------------|-----|--------------------------|
| .2  | أبليك مدخل الفيلا الخارجي | .14 | شفاط حمام مجلس العائلة   |
| .3  | إنارة الشجيرات ا          | .15 | سبوت السفرة              |
| .4  | إنارة الشجيرات ٢          | .16 | مخفي السفرة              |
| .5  | سبوت الحوش ا              | .17 | ثريا السفرة              |
| .6  | مخفي الحوش                | .18 | أبليك السفرة             |
| .7  | سبوت الحوش T              | .19 | مخفي المعيشة             |
| .8  | مخفي مجلس العائلة         | .20 | سبوت المعيشة             |
| .9  | ثريا مجلس العائلة         | .21 | شفاط حمام المعيشة        |
| .10 | إضافي                     | .22 | دورة مياه المعيشة        |
| .11 | أىلىك محلس العائلة        | .23 | ثربا المعبشة             |

12. دورة المياه لمجلس العائلة 24. مراية مغسلة المعيشة

| OX 24       |  | *Zennio<br>KNX |
|-------------|--|----------------|
| MAXinBOX 24 |  | PROG. (TEST    |
|             |  | 29V=           |

#### الجهاز رقم 1.1.2 :

6. إضافى

7. إضافي

8. إضافى

9. إضافى

10. إضافى

11. إضافى

12. إضافى