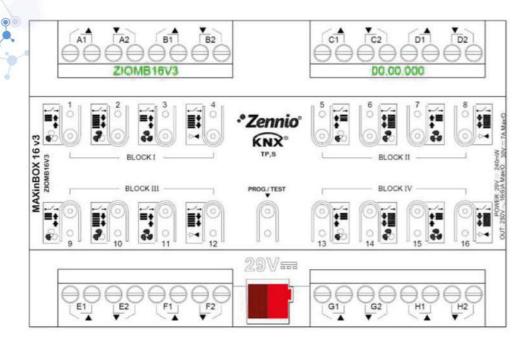

#### الجهاز رقم 1.1.8:

- سبوت المغسلة
  مخفي المجلس
  أبليك المجلس
  إضافي
  شفاط الحمام
  سبوت الحمام
  إضافي
  إضافي
  إضافي
  إضافى
- 9. ثريا المجلس 10.مخفي المجلس 11. إضافي 12.إضافي 13.فتح الستارة 14.إغلاق الستارة 15.فتح الستارة