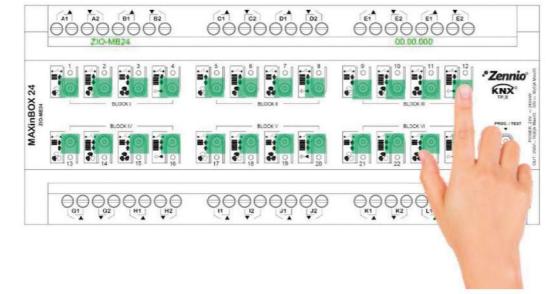

#### التحكم اليدوي في نظام الإنارة :

للبدء بعملية التحكم اليدوي كل ماعليك فعلة هو تحديد موضع الزر الخاص بالإنارة المراد تشغيلها من خلال الجدول المرفق ثم الضغط على الزر 📄 كما هو موضح في الصورة المرفقة .