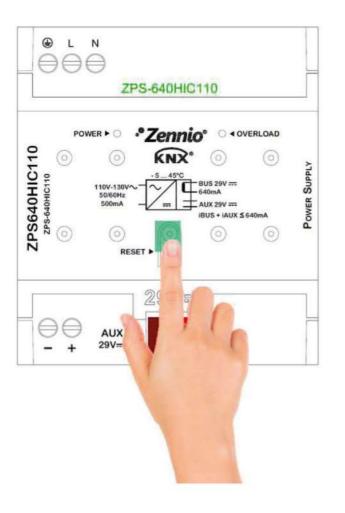

#### مزود الطاقة :

هوا الجهاز الرئيسي الذي يمد النظام الذكي بالكامل بالطاقة، عند الحاجة يمكنك الضغط على الزر الموضح في الصورة لعمل إعادة تشغيل لنظام السمارت بشكل كامل (Reset) .

| .1  | أبليك مدخل الفيلا         | .13 | أبليك مغاسل مجلس العائلة |
|-----|---------------------------|-----|--------------------------|
| .2  | أبليك مدخل الفيلا الخارجي | .14 | شفاط حمام مجلس العائلة   |
| .3  | إنارة الشجيرات ا          | .15 | سبوت السفرة              |
| .4  | إنارة الشجيرات ٢          | .16 | مخفي السفرة              |
| .5  | سبوت الحوش ا              | .17 | ثريا السفرة              |
| .6  | مخفي الحوش                | .18 | أبليك السفرة             |
| .7  | سبوت الحوش T              | .19 | مخفي المعيشة             |
| .8  | مخفي مجلس العائلة         | .20 | سبوت المعيشة             |
| .9  | ثريا مجلس العائلة         | .21 | شفاط حمام المعيشة        |
| .10 | إضافي                     | .22 | دورة مياه المعيشة        |
| .11 | أىلىك محلس العائلة        | .23 | ثربا المعبشة             |